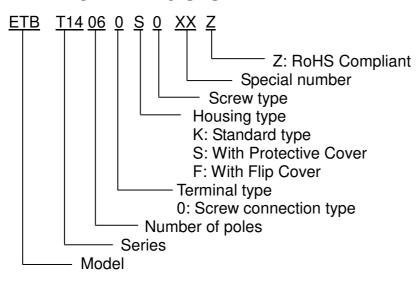

### **■ FEATURES**

- Can be supplied in any number of positions
- Special terminal protector design to ensure reliable terminal fixed
- UL 94V-0 grade fire retardant engineering plastic
- Be capable of clamping a wide range of wire diameters
- Wide choice of Terminal & Protective Cover

#### ■ SPECIFICATIONS

• Pitch 11mm

Wire range
Rating
Housing
10~18 AWG
30 Amp, 300 VAC
PBT(UL94V-0)Black

Terminals
 Screws
 Nickel plated over Copper Alloy
 M4.0x0.7P,Zinc plated over Steel

◆ Torque
 1.2N-m(10.6 lb-in) Max