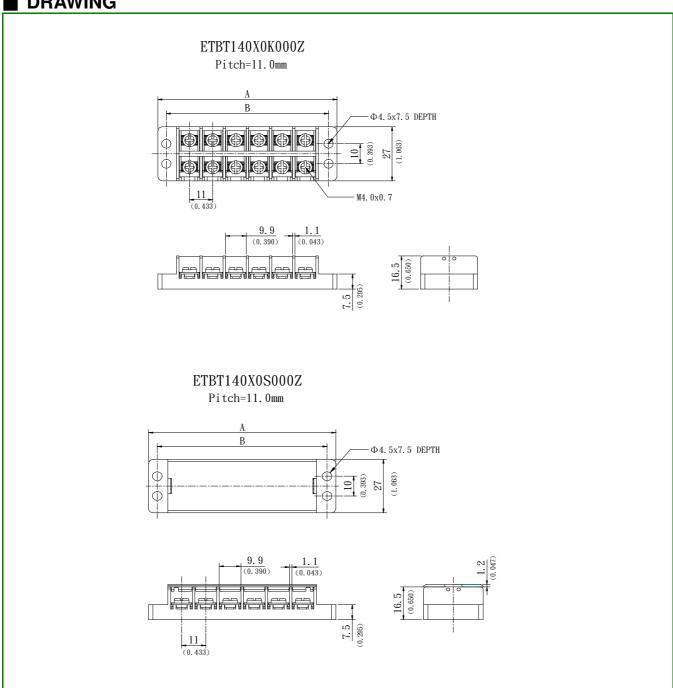

# DRAWING

| POLE DIM. | 2       | 3       | 4       | 5       | 6       | 7       | 8       | 9       |
|-----------|---------|---------|---------|---------|---------|---------|---------|---------|
| Α         | 41      | 52      | 63      | 74      | 85      | 96      | 107     | 118     |
|           | (1.615) | (2.048) | (2.482) | (2.915) | (3.348) | (3.781) | (4.214) | (4.647) |
| В         | 33      | 44      | 55      | 66      | 77      | 88      | 99      | 110     |
|           | (1.300) | (1.733) | (2.166) | (2.599) | (3.032) | (3.465) | (3.898) | (4.331) |