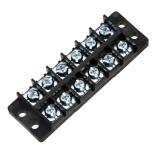

### **■ FEATURES**

- Can be supplied in any number of positions
- Special terminal protector design to ensure reliable terminal fixed
- UL 94V-0 grade fire retardant engineering plastic
- Be capable of clamping a wide range of wire diameters
- Wide choice of Terminal & Protective Cover

#### ■ SPECIFICATIONS

• Pitch 11mm

Wire range
Rating
Housing
10~18 AWG
30 Amp, 300 VAC
PBT(UL94V-0)Black

Terminals
 Screws
 Nickel plated over Copper Alloy
 M4.0x0.7P,Zinc plated over Steel

◆ Torque
 1.2N-m(10.6 lb-in) Max